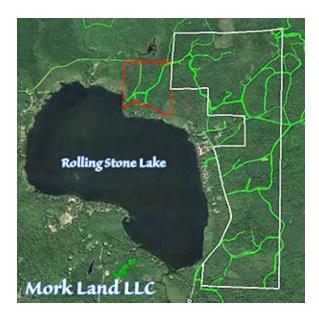

Temporary Rules In effect until 10/9/18 or Dale gets his bear!

NO ACCESS OF ANY KIND TO CLOSED FOREST CROP AREAS.

NO MOTORIZED VEHILCLES OF ANY KIND ON MORK LAND PROPERTIES.

These rules supersede any previously granted permissions.

## **Original 2018 Rules**

- 1. ATVs must stay on trails at all times.
- 2. No un-authorized cutting of trees & brush, excluding those that cross existing trails or roads as a result of storm damage.
- 3. Firewood collection requires permission for the specific date and area.
- 4. No full sized vehicles may be used on the trails or roads except for authorized firewood collection.
- 5. In the 2 weeks prior through the 1 week following, and the 9 day gun deer season there is no access of any kind, except by special written permission, to the closed forest crop areas.
- 6. In the 2 weeks prior through the 1 week following, and the 9 day gun deer season no motorized vehicles of any kind may be used on Mork Land, LLC Properties except by written permission.
- 7. In the 2018 bear hunting season there is no access of any kind, except by special permission, to the closed forest crop areas for any bear hunting or related activities.
- 8. Permissions may be revoked at any time verbally or electronically via the email attached to your permission request.
- 9. Terms of use are subject to change without warning.