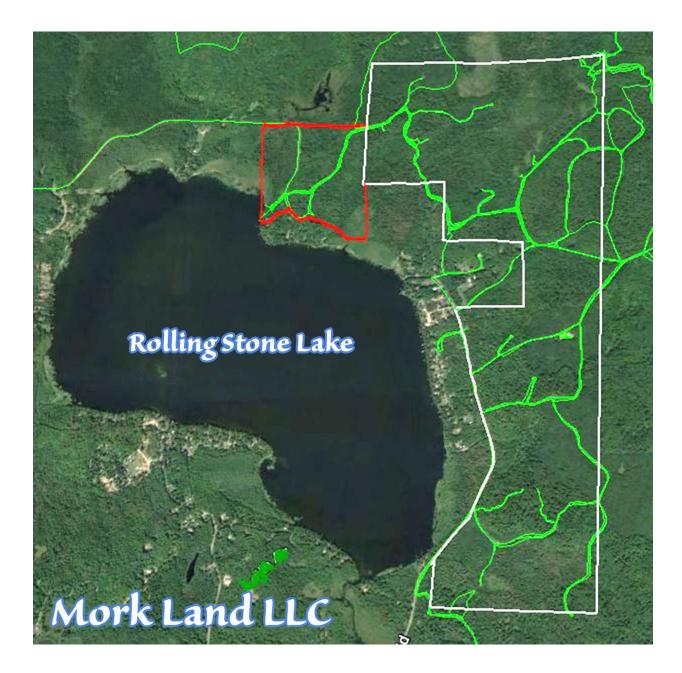

Temporary Rules In effect until 10/9/18 or Dale gets his bear!

NO ACCESS OF ANY KIND TO CLOSED FOREST CROP AREAS.

NO MOTORIZED VEHILCLES OF ANY KIND ON MORK LAND PROPERTIES.

These rules supersede any previously granted permissions.

## **Original 2018 Rules**

- 1. ATVs must stay on trails at all times.
- 2. No un-authorized cutting of trees & brush, excluding those that cross existing trails or roads as a result of storm damage.
- 3. Firewood collection requires permission for the specific date and area.
- 4. No full sized vehicles may be used on the trails or roads except for authorized firewood collection.
- 5. In the 2 weeks prior through the 1 week following, and the 9 day gun deer season there is no access of any kind, except by special written permission, to the closed forest crop areas.
- 6. In the 2 weeks prior through the 1 week following, and the 9 day gun deer season no motorized vehicles of any kind may be used on Mork Land, LLC Properties except by written permission.
- 7. In the 2018 bear hunting season there is no access of any kind, except by special permission, to the closed forest crop areas for any bear hunting or related activities.
- 8. Permissions may be revoked at any time verbally or electronically via the email attached to your permission request.
- 9. Terms of use are subject to change without warning.

Need a copy of the map? Visit our website and print your own! http://www.mork.land